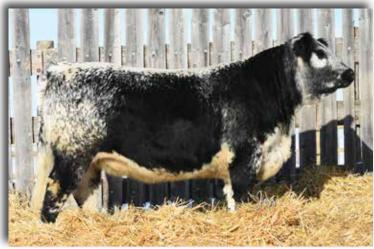

#### Consignor: River Hill Farm & Codiak Acres

HERD SIRE ALERT!! Kodak Moment 212K was meant just for that! Out of the high selling female at the Sunrise dispersal that RH and Codiak Acres purchased together for just this type of progeny. By the very exciting Godzilla sire that is making a strong impression on the breed with his first couple of calf crops. The paternal grandam is the famed RH Whistler 38W that has been leaving sale topping and show winning progeny all over the globe and the MGS is Codiak Oscar which produced the breed leading Putnam and many others. A stacked pedigree with a quiet demeanor not taking away from the ample muscling, sharp front end and above average sexual traits. A very unique opportunity to gain color and power in your future calf crops. A very exciting prospect bull to use in your PB program or to breed for future jackpot steers and heifers. Selling 100% possession and interest.

Lot 5