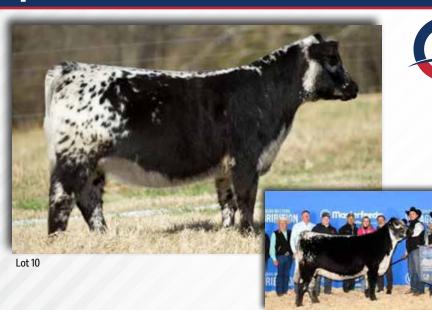

#### **Consignor:Carmark Cattle**

This heifer was destined for my front pasture but with an opportunity to put my best foot forward in Oklahoma, I thought why not sell my favourite. Kaleidoscope is free moving, with the dimension, power, and style that give her that come hither look. She has a sweet and curious personality and has enjoyed the fall show run. Her pedigree is packed with genetics working across many programs and continents with Logic, Royal Flesh, Traffic Jam, Whistler, Striker, Sailor Boy, Take A Chance, Xia-Chance and Cinder as her lineage I'm confident that she will continue the legacy and become a great foundation female in her own right. Combining the proven genetics behind this young girl with the eye appeal she has to offer, this heifer will be an excellent front pasture, donor-type cow!

Lot 12