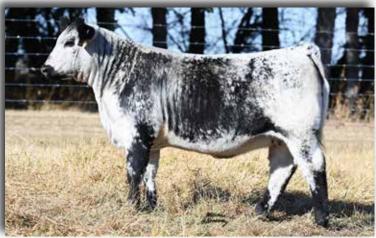

#### RH 916G KODAK MOMENT 2121

CALVED: 1/26/2022 | REG: CAN15756 | TATTOO: BED 212K

CAN10111 Premier 101Y Logic L11 CAN10206 River Hill Godzilla 916G CAN2980 River Hill 26T Whistler 38W

CAN3554 Six Star 82U Royal Flesh 101Y CAN7215204 SPKN7 H2 CAN2538 River Hill Traffic Jam 26T CAN2554 River Hill Teasher 38T

#### Consignor: River Hill Farm & Codiak Acres

HERD SIRE ALERT!! Kodak Moment 212K was meant just for that! Out of the high selling female at the Sunrise dispersal that RH and Codiak Acres purchased together for just this type of progeny. By the very exciting Godzilla sire that is making a strong impression on the breed with his first couple of calf crops. The paternal grandam is the famed RH Whistler 38W that has been leaving sale topping and show winning progeny all over the globe and the MGS is Codiak Oscar which produced the breed leading Putnam and many others. A stacked pedigree with a quiet demeanor not taking away from the ample muscling, sharp front end and above average sexual traits. A very unique opportunity to gain color and power in your future calf crops. A very exciting prospect bull to use in your PB program or to breed for future jackpot steers and heifers. Selling 100% possession and interest.