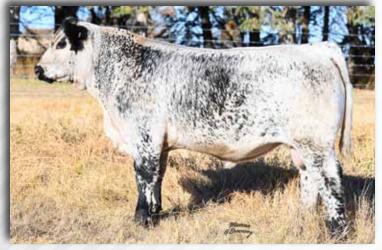

#### **Consignor: Wilcox Livestock**

Kurt is a stylish bull that always caught our eye out on pasture. He's a thick topped, smooth made bull. He stands on solid feet and legs. His dam is a young cow that has produced two outstanding offspring in her early career. His Sire Epic is our senior herd sire that is producing highly sought after offspring.

#### Wilcox Livestock, Anthony & Ariel Wilcox

Lots 6, 8, 15

204-750-1658 • Anthony\_wilcox8@hotmail.com Treherne, MB Canada