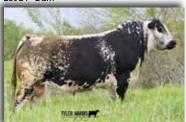

#### GOLDEN LEAF JOKER 225J

CALVED: 12/26/2021 | REG: USAI3080 | TATTOO: BKM 225J

CAN4742 HS Untapped 3A CAN6502 Andchris Domino 17D CAN3733 Legacy Sassafras 97Y

CAN2031 A & W 15R CAN2258 Notta 2R Pretender 4T CAN2512 Rocky Ridge Silverado Ben 1S CAN2470 Legacy Sassafras 1S

#### Consignor:Golden Leaf Speckle Park

Joker has been on our radar since birth. Sired by Andchris Domino, he packs plenty of power into a free moving, structurally correct package. With his dam going back to River Hill's 25U cow family, you can't go wrong with this calf. Sure footed, thick from end to end with plenty of scrotal circumference. He will work as a herd bull in any operation.