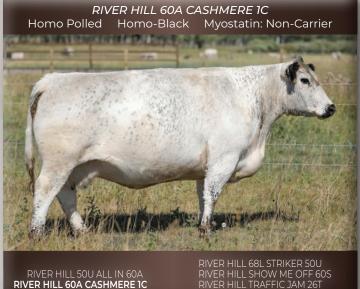

# 1 LOT OF 3 EMBRYOS

RIVER HILL 68L STRIKER 50U RIVER HILL SHOW ME OFF 60S RIVER HILL TRAFFIC JAM 26T RIVER HILL TEMPTATION IT

RIVER HILL 60W EXCALIBUR 345E Homo Polled Homo-Black Myostatin: Non-Carrier RIVER HILL TRAFFIC JAM 26T RIVER HILL SHOW ME OFF 60S PRAIRIE HILL MASTERPLAN 97G RIVER HILL 26T WALKER 60W RIVER HILL 60W EXCALIBUR 345E PRAIRIE HILL LUCKY ROLLIE 870

# 1 LOT OF 3 EMBRYOS

All of us at River Hill were very deeply saddened by the passing of Keith Kissee. He left a wake everywhere he went and you had to appreciate all of the hard work, time and dedication he put into everything he put his mind to. RH is honored to donate into this legacy program. The embryos RH has put forth are nothing less than topshelf genetics that will make a major impact for many generations to come. Alexia-Jade 59A and Moofassa on the dam side with the major international sire of Logic L11 these embryos will have growth, muscle and a look that will hold your eye. Dam is Homo Black Homo Polled and Single Myo. Sire is Homo Polled Homo Black and Non Myo. May this program be the kickstart to a junior program to last for generations. RIP Keith we miss ya.