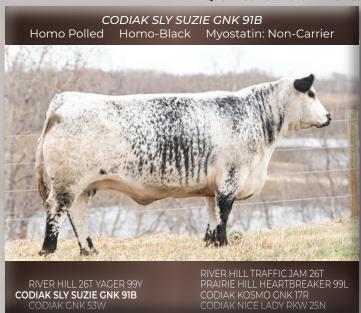

# 1 LOT OF 3 EMBRYOS

Qualified for North America/South America/AUS/NZ/EU

Three time Grand Champion Speckle Park bull INC Six Gun 428F has been paired with the powerhouse Codiak female, Sly Susie GNK 91B. With the likes of Zeppelin, Yager & Willa in these pedigrees, this is a never miss combination. These are some of the very last embryos of this mating. If you're wanting performance & outstanding production, look no further. Embryos stored at Bow Valley Genetics, Brooks, Alberta. All shipping & handling costs responsibility of the buyer.

INC Cattle Company
Janice & Rob Harasymchuk
29-602 Cartwright St Saskatoon, SK S7T 0M1
robh@maxies.ca janiceh@maxies.ca
Rob: 306-290-7040 Janice: 306-260-6200
www.inccattle.ca