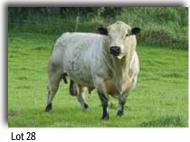

#### WILCOX KURT 86K

CALVED: 3/1/2022 | REG: CANI6336 | TATTOO: WILC 86K

CAN3779 Codiak Putnam GNK 61Y CAN7459 Calico Creek Epic 14E 1935 Petula Of P.A.R. 61P

CAN2492 Codiak Oscar GNK 8S 1705 Northern Lights 14N B2M P.A.R. King Pin 1K 1124 Lucky Strike Of P.A.R. 6K

#### **Consignor: Wilcox Livestock**

Kurt is a stylish bull that always caught our eye out on pasture. He's a thick topped, smooth made bull. He stands on solid feet and legs. His dam is a young cow that has produced two outstanding offspring in her early career. His Sire Epic is our senior herd sire that is producing highly sought after offspring.