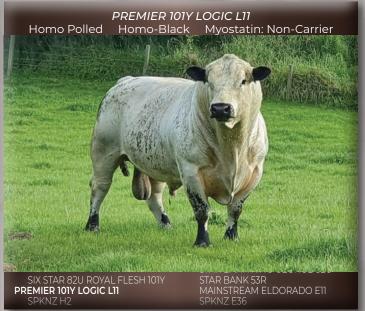

### PREMIER IOIY LOGIC LII - SEMEN

CAN2768 Star Bank King George 82U CAN3554 Six Star 82U Royal Flesh 101Y

CAN2231 Star Bank 53R

CANZ215206 Mainstream Eldorado E11 CANZ215204 SPKNZ H2

CANZ215205 SPKNZ E36

C2A Spots 'N Sprouts Nefrom 101N 898 Star Bank 11H B5P Star Bank 58L 730 Star Bank 9E

CALVED: 8/9/2015 | REG: CANIOIII | TATTOO: LII

A7X Hwy, 4 Speckle Park 2H 1230 Spots 'N Sprouts 3K CAN2265 Prairie Hill John Wayne 50S 992 Codiak Prairie Fire RKW 05J

| BW | PERCENT | COAT COLOR | MYOSTATIN   | HORN/POLL | IOOK |
|----|---------|------------|-------------|-----------|------|
| 92 | 100.00% | ED/ED      | NON-CARRIER | PC/PC     |      |

#### **Consignor:Inc Cattle Co**

We would dare anyone to find a herd sire with more length, consistency or better leg & foot structure than Premier 101Y Logic L11. If you're looking to improve testicle size or soften temperament, Logic is the hands down choice. This outstanding New Zealand bred bull has had such a positive influence on our program, we would be negligent not to share it with our American friends. Performance bred and built to produce great results.