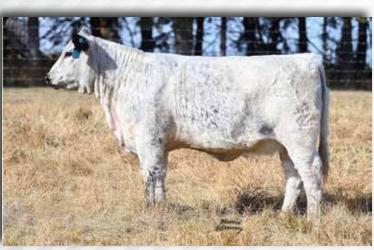

#### C SPECKLES JOEQUIN 09J

CALVED: 1/25/2021 | REG: CANI3088 | TATTOO: CTM 09J

CAN4631 Legacy Bourbon 63A CAN7037 Legacy Solidus 179D CAN2131 Star Bank 34R CAN3737 Legacy Hopscotch 17Y CAN2895 Legacy Unity 45U B8F Star Bank 94M 731 Star Bank 11E

#### **Consignor:McAleer Ranching**

JoeQuin has been part of our show team the last two years. Collecting a first in class at Agribition last year. He's always been super easy to work with and fun to show. In the working world he's everything we look for in a bull. Good footed, big scrotal, easy moving and perfectly structured. He's a bull that will go on to produce sound quality offspring. We've had multiple offers on him but decided to save him for this exciting sale. If you're looking for high quality genetics with an outcross Legacy herd-sire here is the bull for you.