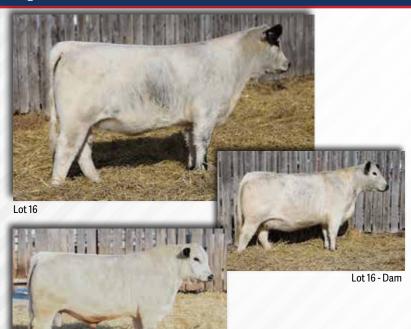

#### **Consignor: Wilcox Livestock**

Kylie is a feminine female with lots of eye appeal. She's a long bodied thick top heifer. Kylie has been a standout at our place since she was a young calf. Her dam is a big barrel female that has lots of rib and depth. Her sire Wolf Lake Fred 43F is a consistent producer of great females.

#### **UNLIMITED SPORTS KIA 10K**

Lot 16 - Sire

CALVED: 2/3/2022 | REG: PENDING | TATTOO: IOK

QQ0 Aspen Acres T.N.T. 4Y CAN7229 JSF Wall Street 36E CAN2992 Redneck Whiskey 7W

CAN2663 Legacy Turnpike Cruiser 27T CAN3446 Moovin Zpotz Deville 12X 1168 Styals Kaily 2K XXO Spots and Sprouts Dynamite 23T 208 Aspen Acres 4U CAN2564 Redneck Ranch's Teddy 5T CAN2234 Redneck Ranch's Scarlet 1S CAN2206 Legacy Roughrider 52R