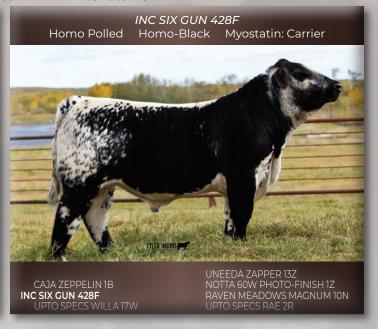

# 1 LOT OF 3 EMBRYOS

Qualified for North America/South America/AUS/NZ/EU

Three time Grand Champion Speckle Park bull INC Six Gun 428F has been paired with the powerhouse Codiak female, Sly Susie GNK 91B. With the likes of Zeppelin, Yager & Willa in these pedigrees, this is a never miss combination. These are some of the very last embryos of this mating. If you're wanting performance & outstanding production, look no further. Embryos stored at Bow Valley Genetics, Brooks, Alberta. All shipping & handling costs responsibility of the buyer.

INC Cattle Company
Janice & Rob Harasymchuk
29-602 Cartwright St Saskatoon, SK S7T 0M1
robh@maxies.ca janiceh@maxies.ca
Rob: 306-290-7040 Janice: 306-260-6200
www.inccattle.ca