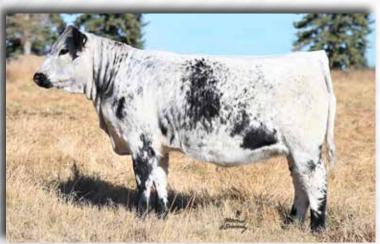

rk Cattle**

This heifer was destined for my front pasture but with an opportunity to put my best foot forward in Oklahoma, I thought why not sell my favourite. Kaleidoscope is free moving, with the dimension, power, and style that give her that come hither look. She has a sweet and curious personality and has enjoyed the fall show run. Her pedigree is packed with genetics working across many programs and continents with Logic, Royal Flesh, Traffic Jam, Whistler, Striker, Sailor Boy, Take A Chance, Xia-Chance and Cinder as her lineage I'm confident that she will continue the legacy and become a great foundation female in her own right. Combining the proven genetics behind this young girl with the eye appeal she has to offer, this heifer will be an excellent front pasture, donor-type cow!



Lot 12



#### RH SOUTHERN KOMFORT 58K

CALVED: 1/10/2022 | REG: CAN15723 | TATTOO: BED 58K

CAN6044 Codiak Capitaine GNK 5C CAN12294 River Hill Hell Ya 015H CAN7220 River Hill 54Z Echo 125E CAN3779 Codiak Putnam GNK 61Y CAN2168 Codiak Cougar GNK 54R CAN3841 River Hill 60W Line Drive 54Z CAN2914 River Hill 68 Ultimate Joy 25U

Lot 11 - Sire

CAN9219 Wolf Lake Trade Mission 41F CAN11507 River Hill 41F Hot Java 59H CAN4277 River Hill 25Y Alexia Jade 59A

CAN4414 JSF Trade Secret 11A CAN4232 Codiak Ida GNK 33Z CAN3510 River Hill 26T Magnum 25Y 1451 River Hill Jade 59M

| BW | PERCENT | COAT COLOR | MYOSTATIN   | HORN/POLL | IOOK |
|----|---------|------------|-------------|-----------|------|
| 74 | 96.90%  | ED/ED      | NON-CARRIER | PC/PC     | YES  |

#### **Consignor:River Hill Farm**