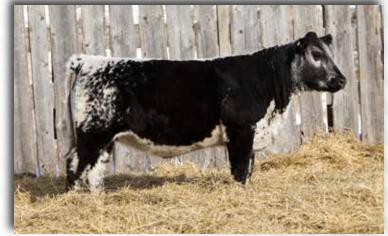

#### WILCOX KURT 86K

CALVED: 3/1/2022 | REG: CANI6336 | TATTOO: WILC 86K

CAN3779 Codiak Putnam GNK 61Y CAN7459 Calico Creek Epic 14E 1935 Petula Of P.A.R. 61P

CAN2492 Codiak Oscar GNK 8S 1705 Northern Lights 14N B2M P.A.R. King Pin 1K 1124 Lucky Strike Of P.A.R. 6K

#### **Consignor: Wilcox Livestock**

Kurt is a stylish bull that always caught our eye out on pasture. He's a thick topped, smooth made bull. He stands on solid feet and legs. His dam is a young cow that has produced two outstanding offspring in her early career. His Sire Epic is our senior herd sire that is producing highly sought after offspring.