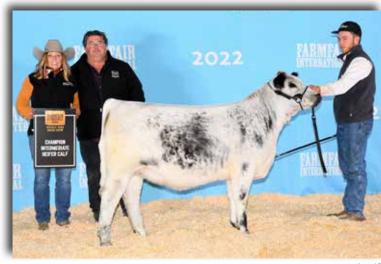

#### **Consignor:Inc Cattle Co**

There can be no question, no doubt, INC Amethyst 84K is the sweetheart of this rodeo. Showy, flashy & feminine 84K was crowned Intermediate Heifer Calf Champion at 2022 Edmonton Farmfair International. So smooth fronted yet deep, Amethyst is the right type & kind to spread the word in the US about what Speckle Parks bring to the table. With greats like Zeppelin & Royal Flesh deep in her pedigree, 84K promises an outstanding future. Grab on to this girl with both hands.