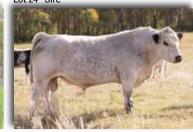

#### C SPECKLES JOEQUIN 09J

CALVED: 1/25/2021 | REG: CANI3088 | TATTOO: CTM 09J

CAN4631 Legacy Bourbon 63A CAN7037 Legacy Solidus 179D CAN2131 Star Bank 34R CAN3737 Legacy Hopscotch 17Y CAN2895 Legacy Unity 45U B8F Star Bank 94M 731 Star Bank 11E

#### **Consignor:McAleer Ranching**

JoeQuin has been part of our show team the last two years. Collecting a first in class at Agribition last year. He's always been super easy to work with and fun to show. In the working world he's everything we look for in a bull. Good footed, big scrotal, easy moving and perfectly structured. He's a bull that will go on to produce sound quality offspring. We've had multiple offers on him but decided to save him for this exciting sale. If you're looking for high quality genetics with an outcross Legacy herd-sire here is the bull for you.