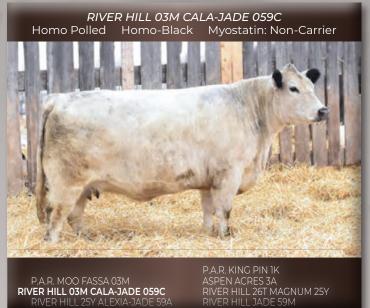

# 1 LOT OF 3 EMBRYOS

All of us at River Hill were very deeply saddened by the passing of Keith Kissee. He left a wake everywhere he went and you had to appreciate all of the hard work, time and dedication he put into everything he put his mind to. RH is honored to donate into this legacy program. The embryos RH has put forth are nothing less than topshelf genetics that will make a major impact for many generations to come. Alexia-Jade 59A and Moofassa on the dam side with the major international sire of Logic L11 these embryos will have growth, muscle and a look that will hold your eye. Dam is Homo Black Homo Polled and Single Myo. Sire is Homo Polled Homo Black and Non Myo. May this program be the kickstart to a junior program to last for generations. RIP Keith we miss ya.

River Hill Farms
Barry & Elaine Ducherer
Box 37
Neilburg, Saskatchewan, Canada SOM 2C0
306-893-2988
780-205-2478
riverhillfarm@hotmail.com