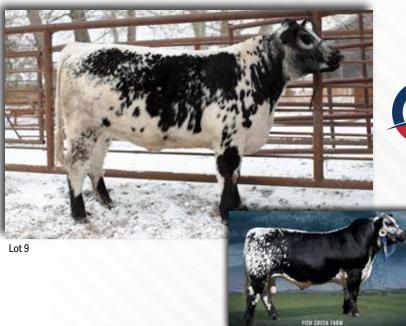

#### **Consignor:Deer Ridge Ranch**

A super classy female with great eye appeal and structure. This yearling heifer is bred to an outstanding Australian sire, Storm M1. She is long bodied, sound footed, with a super disposition that will make her a fantastic foundation female in any herd. Deer Ridge Ranch would like to retain 1 embryo flush from this heifer at the seller's expense.

#### Lot 10- Dam

#### Deer Ridge Ranch, Clayton Elliot

Lots 9, 17

780-205-6433 · clayton.elliot@dbkgenetics.com Sturgeon County, AB, Canada