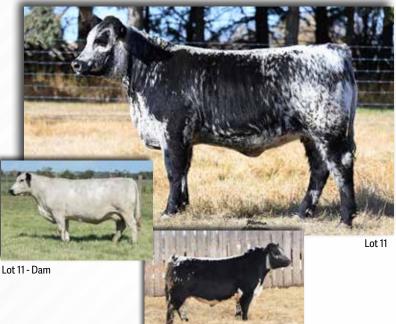

#### **Consignor:Deer Ridge Ranch**

A super classy female with great eye appeal and structure. This yearling heifer is bred to an outstanding Australian sire, Storm M1. She is long bodied, sound footed, with a super disposition that will make her a fantastic foundation female in any herd. Deer Ridge Ranch would like to retain 1 embryo flush from this heifer at the seller's expense.

#### Lot 10- Dam

#### **Consignor:Carmark Cattle**

This heifer was destined for my front pasture but with an opportunity to put my best foot forward in Oklahoma, I thought why not sell my favourite. Kaleidoscope is free moving, with the dimension, power, and style that give her that come hither look. She has a sweet and curious personality and has enjoyed the fall show run. Her pedigree is packed with genetics working across many programs and continents with Logic, Royal Flesh, Traffic Jam, Whistler, Striker, Sailor Boy, Take A Chance, Xia-Chance and Cinder as her lineage I'm confident that she will continue the legacy and become a great foundation female in her own right. Combining the proven genetics behind this young girl with the eye appeal she has to offer, this heifer will be an excellent front pasture, donor-type cow!

Lot 12