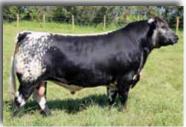

#### RH 916G KODAK MOMENT 2121

CALVED: 1/26/2022 | REG: CAN15756 | TATTOO: BED 212K

CAN10111 Premier 101Y Logic L11 CAN10206 River Hill Godzilla 916G CAN2980 River Hill 26T Whistler 38W

CAN3554 Six Star 82U Royal Flesh 101Y CAN7215204 SPKN7 H2 CAN2538 River Hill Traffic Jam 26T CAN2554 River Hill Teasher 38T

#### Consignor: River Hill Farm & Codiak Acres

HERD SIRE ALERT!! Kodak Moment 212K was meant just for that! Out of the high selling female at the Sunrise dispersal that RH and Codiak Acres purchased together for just this type of progeny. By the very exciting Godzilla sire that is making a strong impression on the breed with his first couple of calf crops. The paternal grandam is the famed RH Whistler 38W that has been leaving sale topping and show winning progeny all over the globe and the MGS is Codiak Oscar which produced the breed leading Putnam and many others. A stacked pedigree with a quiet demeanor not taking away from the ample muscling, sharp front end and above average sexual traits. A very unique opportunity to gain color and power in your future calf crops. A very exciting prospect bull to use in your PB program or to breed for future jackpot steers and heifers. Selling 100% possession and interest.