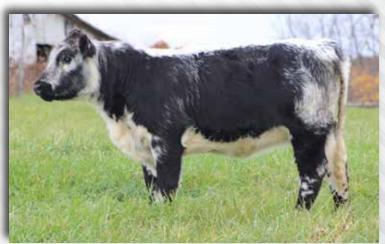

#### **SPOT-R-NONE MYSTIQUE 31**

CALVED: 3/II/2021 | REG: CANI2673 | TATTOO: GPS 3J

CAN4813 CAJA Zepplin 1B
CAN8635 INC Six Gun 428F
CAN3061 UPTO Specs Willa 17W

CAN2255 River Hill Skipper 6S
CAN3032 Pura Vida Willamina 18W
CAN2673 Pura Vida Francesca 2T

#### Consignor:Spot-R-None Speckle Park

Mystique was an Embryo purchased from the INC Cattle Co., born healthy and lively on a cold March Day on the Spot-R-None farm . Regardless of the cold she thrived and was a steady weight gaining heifer. Mystique was going to be the next 4H project, and the friendship began. Mystique is very use to the show routine of washing, blowing, fitting and travel. I think at times she believes full well she is a princess. Mystique competed in all 4-H shows of 2022. She won a second place at the Speckle Park Show at Agribition in Regina SK. in 2021. In a Junior show she won "Reserve Grand Champion" for all other breeds in Purdue Saskatchewan. This powerful heifer is long with a deep barrel, well balanced and moves out with ease. Her amazing udder will make her a great cow along with her easy-going style. Mystique was ultra-sounded and is due to calve approximately April 20, 2023, bred to INC Turning Point 46H - [CAN] 12474 who is Polled, Color Black and NON-Carrier.-PB. Mystique will make a wonderful maternal addition to any herd for years to come.