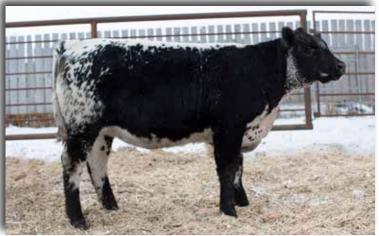

#### GOLDEN LEAF JOKER 225J

CALVED: 12/26/2021 | REG: USAI3080 | TATTOO: BKM 225J

CAN4742 HS Untapped 3A CAN6502 Andchris Domino 17D CAN3733 Legacy Sassafras 97Y

CAN2031 A & W 15R CAN2258 Notta 2R Pretender 4T CAN2512 Rocky Ridge Silverado Ben 1S CAN2470 Legacy Sassafras 1S

#### Consignor:Golden Leaf Speckle Park

Joker has been on our radar since birth. Sired by Andchris Domino, he packs plenty of power into a free moving, structurally correct package. With his dam going back to River Hill's 25U cow family, you can't go wrong with this calf. Sure footed, thick from end to end with plenty of scrotal circumference. He will work as a herd bull in any operation.