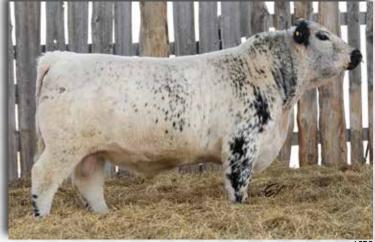

#### Consignor: River Hill Farm & Codiak Acres

HERD SIRE ALERT!! Kodak Moment 212K was meant just for that! Out of the high selling female at the Sunrise dispersal that RH and Codiak Acres purchased together for just this type of progeny. By the very exciting Godzilla sire that is making a strong impression on the breed with his first couple of calf crops. The paternal grandam is the famed RH Whistler 38W that has been leaving sale topping and show winning progeny all over the globe and the MGS is Codiak Oscar which produced the breed leading Putnam and many others. A stacked pedigree with a quiet demeanor not taking away from the ample muscling, sharp front end and above average sexual traits. A very unique opportunity to gain color and power in your future calf crops. A very exciting prospect bull to use in your PB program or to breed for future jackpot steers and heifers. Selling 100% possession and interest.

Lot 5